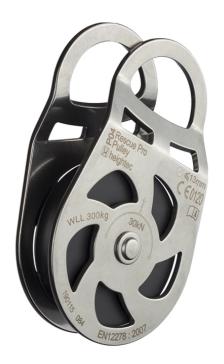

## Pulley, rescue Pro, 5cm, stainless

**P04** 

## Stainless steel, single sheave, rescue pulley.

## Features:

- 50mm sheave
- · Large attachment point
- · Stainless steel construction
- Swing cheek

Large diameter sheave increases mechanical efficiency. Self lubricating bearing.

Large attachment point can accommodate up to 3 connectors for complex rigging systems.

Stainless steel side plates with nylon pulley wheel for corrosion resistance and reduced spark hazard.

Wide opening swivelling plates for easy attachment to rope.

Rope 13mm diameter or smaller.

## **Specifications:**

NB: specifications and colour may change without notice.

Size: 5 cm

EN Test Mass: 30 kN

Loading: 3 kN

Conformity: EN 12278

Materials: Stainless steel sides with nylon pulley wheel mounted on oilite bearing.